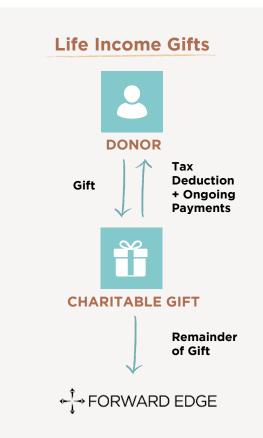

## Life income gifts allow you to GIVE for Kingdom impact and RECEIVE income for life!

Establish a life income gift by gifting cash or property in support of Forward Edge. In exchange, you'll receive an immediate tax deduction and then ongoing payments for life for you and your loved ones.

#### **Benefits of a Life Income Gift**

- Win-win. Support Forward Edge while securing income payments for life or a designated number of years.
- Eliminate Hassles. Give assets you no longer need or care to manage (such as rental property or vacation homes) to benefit God's Kingdom.
- **Tax-wise.** Receive an immediate tax deduction at the time of your gift and reduce capital gains tax when funding your gift with appreciated assets.